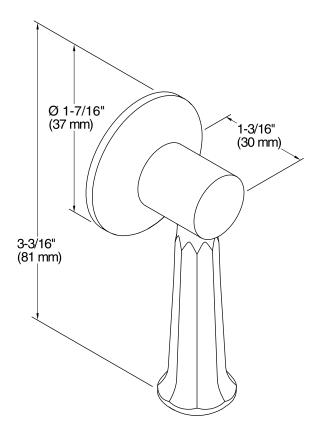

## Features

- Mounts vertically.
- Premium metal construction for durability.
- KOHLER finishes resist corrosion and tarnish.
- For use with the K-3940 and K-3324 Kathryn one-piece toilets.
- Coordinates with other products in the Kathryn collection.



Codes/Standards None Applicable

KOHLER® One-Year Limited Warranty

See website for detailed warranty information.

## Available Color/Finishes

Color tiles intended for reference only.

**Color Code Description** 

BV Vibrant® Brushed Bronze



## Kathryn® Trip Lever K-9131





## **Technical Information**

All product dimensions are nominal.