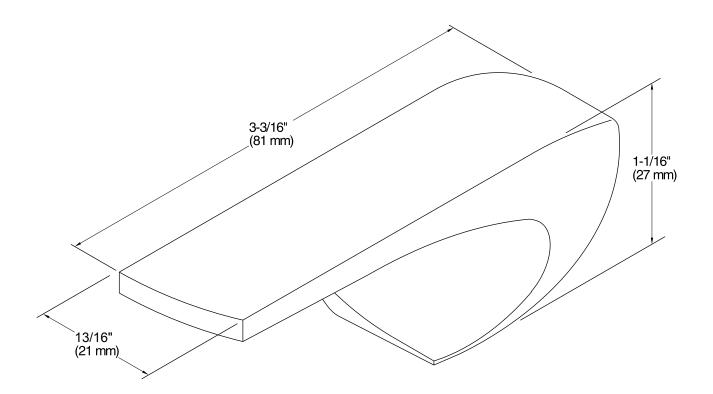

Left-hand Trip Lever K-9481-L

**Technical Information** 

All product dimensions are nominal.