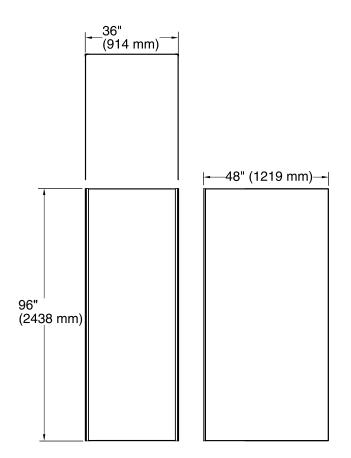

# Choreograph™ 48"x36"x96" Wall Kit **K-97614**

### **Features**

Includes 48"x96" wall panel, (2) 36"x96" wall panels, and (2) color-matched corner joints.

## Components

Product includes:

K- 97603 48"x96" Wall Panel

K- 97601 36"x96" Wall Panel

K- 97601 36"x96" Wall Panel

K- 97635 96" Corner Joint

## **Technical Information**

All product dimensions are nominal.

Installation:

3-Wall Alcove