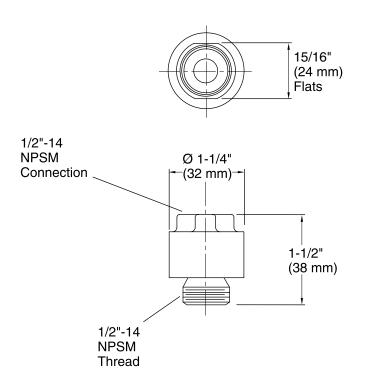

### Persona Vacuum Breaker K-9660

Codes/Standards ASSE 1014

#### **Technical Information**

All product dimensions are nominal.