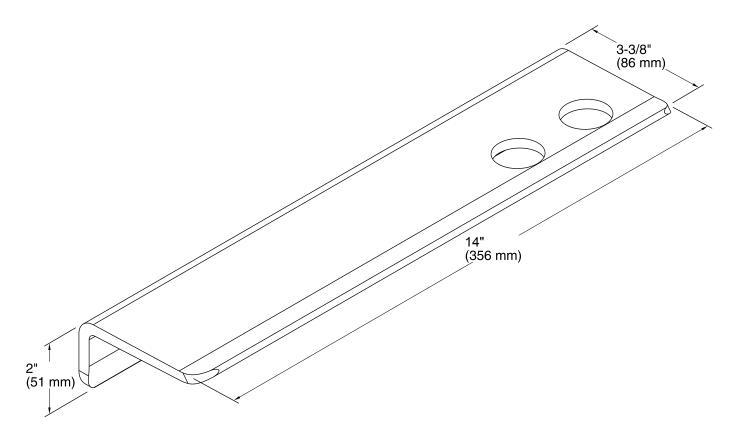

# Choreograph™ 14" Floating Shelf

**K-97622** 

#### **Features**

- Designed for quick water drainage.
- Shelf easily removed from wall cleat for easy cleaning.
- Designed to be used inside and outside the shower space.



None Applicable

KOHLER® Limited Warranty – Choreograph™ Walls and Accessories See website for detailed warranty information.

### **Available Color/Finishes**

Color tiles intended for reference only.

| Code | Description             |
|------|-------------------------|
| SHP  | Bright Polished Silver  |
| ABZ  | Anodized Dark Bronze    |
| BNK  | Anodized Brushed Nickel |
|      | SHP<br>ABZ              |





# Choreograph™

14" Floating Shelf K-97622



## **Technical Information**

All product dimensions are nominal.

### **Notes**

Install this product according to the installation guide.

Requires 2x4 backing to be installed.