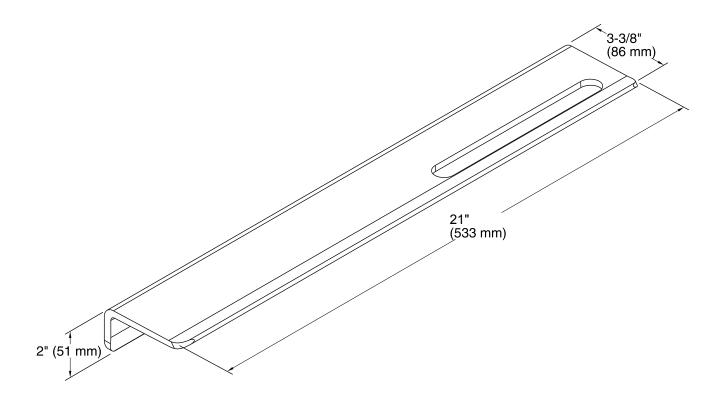

# Choreograph™

21" Floating Shelf K-97623

## **Technical Information**

All product dimensions are nominal.