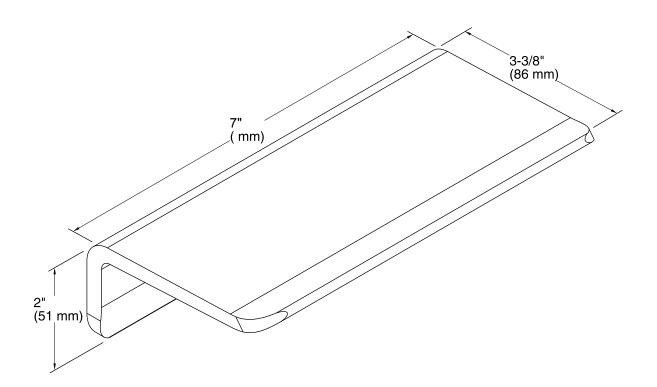

# Choreograph<sup>™</sup> 7" Floating Shelf K-97621

### Features

- Designed for quick water drainage.
- Shelf easily removed from wall cleat for easy cleaning.
- Designed to be used inside and outside the shower space.

### Components

Additional included component/s: Brackets, and Hardware.



# Codes/Standards

None Applicable

# KOHLER<sup>®</sup> Limited Warranty – Choreograph<sup>™</sup> Walls and Accessories

See website for detailed warranty information.

## **Available Color/Finishes**

Color tiles intended for reference only.

#### Color Code Description



SHP Bright Polished Silver

ABZ Anodized Dark Bronze

BNK Anodized Brushed Nickel







## **Technical Information**

All product dimensions are nominal.

#### Notes

Install this product according to the installation guide.

Requires 2x4 backing to be installed.