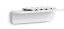

# Choreograph<sup>™</sup> 7" Floating Shelf K-97621

### Features

- Designed for quick water drainage.
- Shelf easily removed from wall cleat for easy cleaning.
- Designed to be used inside and outside the shower space.