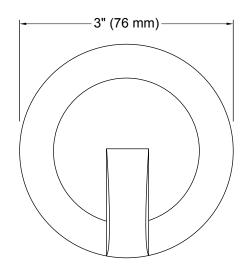

# **Underscore® Cube**

Bath cable drain trim **K-8134** 

#### **Features**

 Includes handle, stopper, decorative flange, decorative flange nut, overflow escutcheon and tool.

### Material

Metal construction.

## **Required Accessories**

K-8150 Cube Cable Drain



### Codes/Standards

ASME A112.18.2/CSA B125.2

# **KOHLER® One-Year Limited Warranty**

See website for detailed warranty information.

### **Available Color/Finishes**

Color tiles intended for reference only.

| Color | Code | Description              |
|-------|------|--------------------------|
|       | CP   | Polished Chrome          |
|       | SN   | Vibrant® Polished Nickel |
|       | BN   | Vibrant® Brushed Nickel  |





# **Underscore® Cube**

Bath cable drain trim **K-8134** 





### **Technical Information**

All product dimensions are nominal.

### **Notes**

Install this product according to the installation guide.