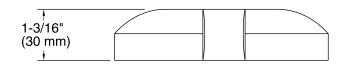

# **Underscore® Cube**

Bath cable drain trim **K-8134** 

#### **Features**

 Includes handle, stopper, decorative flange, decorative flange nut, overflow escutcheon and tool.

### Material

Metal construction.

## **Required Accessories**

K-8150 Cube Cable Drain



### Codes/Standards

ASME A112.18.2/CSA B125.2

# **KOHLER® One-Year Limited Warranty**

See website for detailed warranty information.

### **Available Color/Finishes**

Color tiles intended for reference only.

| Color | Code | Description              |
|-------|------|--------------------------|
|       | CP   | Polished Chrome          |
|       | SN   | Vibrant® Polished Nickel |
|       | BN   | Vibrant® Brushed Nickel  |





# **Underscore® Cube**

Bath cable drain trim **K-8134** 





### **Technical Information**

All product dimensions are nominal.

### **Notes**

Install this product according to the installation guide.