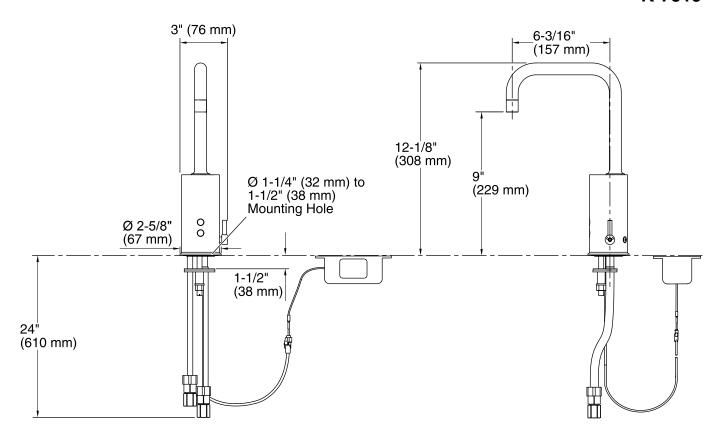

### **Technical Information**

All product dimensions are nominal.

Valve body: Machined Brass

Faucet:

Flow rate: 0.5 gal/min (1.9 l/min)

Power source: 3.6V Size C (Hybrid Energy Cell), included

#### **Notes**

Install this product according to the installation guide.

A 1-1/4" (32 mm) minimum to 1-1/2" (38 mm) maximum diameter mounting hole is required.

The minimum distance between the back of the faucet spout and the wall must be 1-3/4" (44 mm). This will allow proper clearance for setscrew access.

The maximum distance between the bathroom sink basin edge to the base of the faucet spout must be 1-3/4" (44 mm).

The maximum height of the lip basin should be 3/4" (19 mm).

Product includes rosebud spray aerator. Other aerator styles are available.