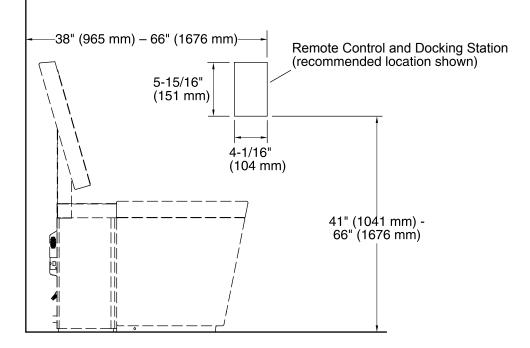

## **Technical Information**

All product dimensions are nominal.

## Notes

Install this product according to the installation guide.

The docking station power cord may be routed through the wall or externally.

When the docking station cord is routed through the wall, install the docking station power cord before installing the finished wall.