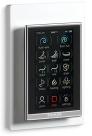

## Features

- Touch-screen for customizing the Numi options to your preference.
- User presets for up to six people recall individual saved preferences.
- Remote language is adjustable to 12 different languages.
- Includes magnetic wall-mount docking and charging station.
- Includes lithium ion rechargeable battery.
- Required for the K-3901 Numi toilet.