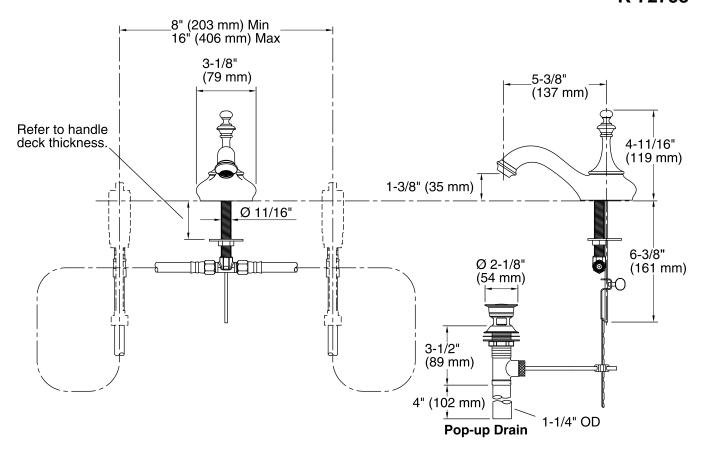

# Artifacts™

## Widespread Bathroom Sink Spout K-72758

### **Technical Information**

All product dimensions are nominal.

Spout reach: 5-3/8" (137 mm)

Drain included: YES

Faucet:

Flow rate: 1.5 gal/min (5.7 l/min)

Pressure: 60 psi (4.1 bar)