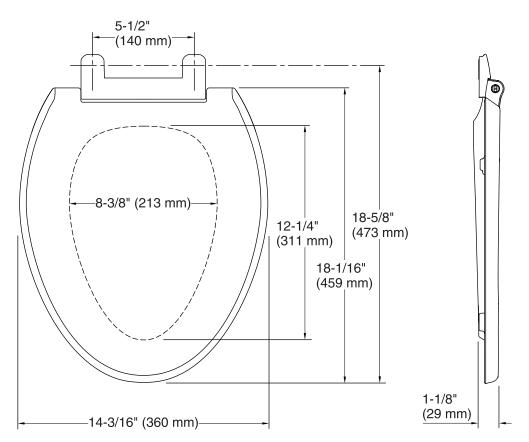

# **Technical Information**

All product dimensions are nominal.

Seat shape type: Elongated
Seat front type: Closed front

Seat hinge type: Quick-Release™, Quick-Attach®

Seat-mounting holes: 5-1/2" (140 mm)