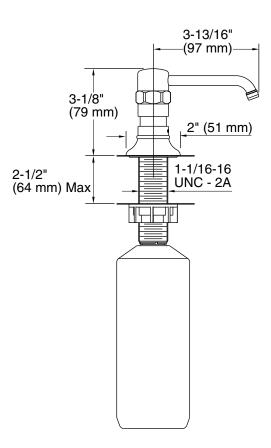

#### Features

- Stainless steel construction
- Intended for use with kitchen sinks
- Refillable from the top side
- 16 fluid ounce (.5 L) capacity
- 3-1/8" (80 mm) high pump
- 3-13/16" (97 mm) long spout

## **PRODUCT SPECIFICATION**

The soap/lotion dispenser shall be of stainless steel construction. Product shall feature 3-1/8'' (80 mm) high pump, 3-13/16'' (97 mm) long spout, and is refillable from the top side. Product is intended for use with kitchen sinks and has a 16 fluid ounce (.5 L) capacity. Soap/lotion dispenser shall be Kohler Model K-7346-\_\_\_.

### **Installation Notes**

Install this product according to the installation guide.

**Product Diagram** 