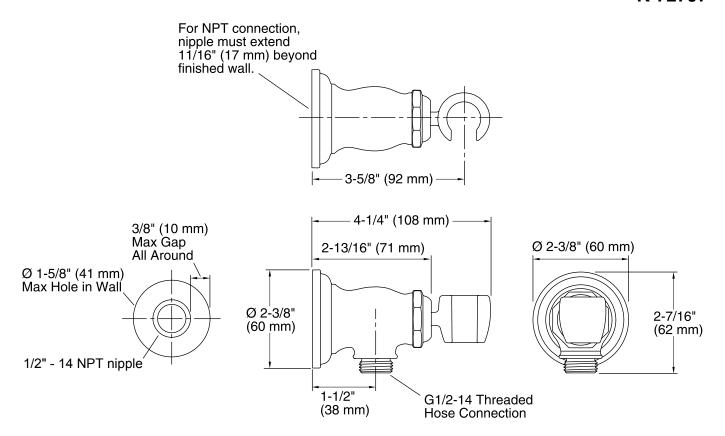

#### **Technical Information**

All product dimensions are nominal.

#### **Notes**

Install this product according to the installation guide.

Installs using a 1/2"-14 NPT nipple (not supplied).