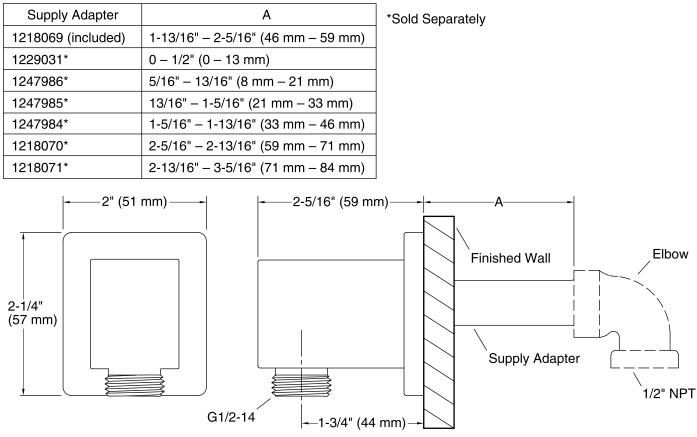

### **Optional Accessories**

1218069 Supply Adapter 1218070 1218071 1229031 Supply Adapter

### Components

Additional included component/s: 1218069.

### **Technical Information**

All product dimensions are nominal.

#### Notes

Install this product according to the installation guide.

If dimension "A" is between 1-13/16" (46 mm) and 2-5/16" (59 mm) use the included supply adapter. For the other dimensions, order the appropriate supply adapter.