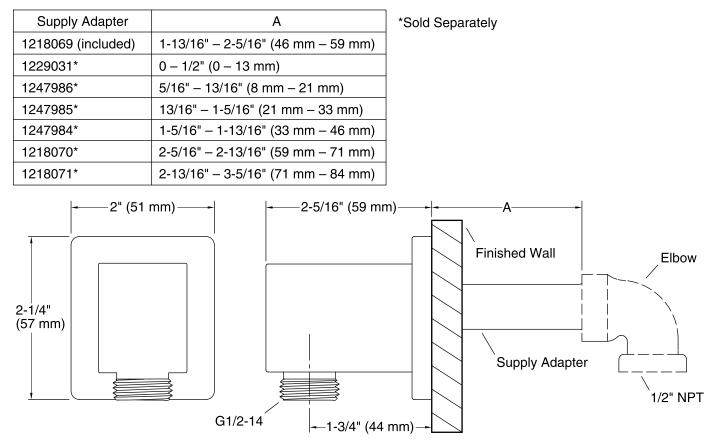

### Components

Additional included component/s: supply adapter kit (1218069).

### **Technical Information**

All product dimensions are nominal.

### Notes

Install this product according to the installation guide.

If dimension "A" is between 1-13/16" (46 mm) and 2-5/16" (59 mm) use the included supply adapter. For the other dimensions, order the appropriate supply adapter.