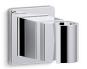

### Adjustable Wall-Mount Handshower Bracket K-98348

#### **Features**

- Bracket pivots and rotates to position handshower at desired angle.
- Coordinates with Awaken handshowers, showerheads and showering accessories.

### Material

- Metal construction.
- KOHLER finishes resist corrosion and tarnishing.

Wall-mount