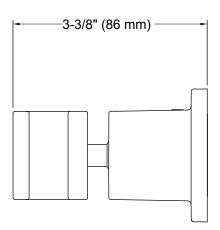

### Adjustable Wall-Mount Handshower Bracket K-98348

#### **Features**

- Bracket pivots and rotates to position handshower at desired angle.
- Coordinates with Awaken handshowers, showerheads and showering accessories.

### Material

- Metal construction.
- KOHLER finishes resist corrosion and tarnishing.



Wall-mount



### Codes/Standards

ASME A112.18.1/CSA B125.1

## **KOHLER® Faucet Lifetime Limited Warranty**

See website for detailed warranty information.

### **Available Color/Finishes**

Color tiles intended for reference only.

| Color | Code | Description             |
|-------|------|-------------------------|
|       | CP   | Polished Chrome         |
|       | BN   | Vibrant® Brushed Nickel |







# Adjustable Wall-Mount Handshower Bracket K-98348





### **Technical Information**

All product dimensions are nominal.

### **Notes**

Install this product according to the installation guide.