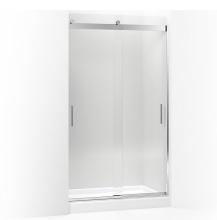

## Levity<sup>®</sup> Frameless Sliding Shower Door K-706011-L

#### Features

- Frameless design highlights showering area.
- Innovative roller design simplifies installation and provides out-of-plumb adjustability.
- Frameless, 3/8" (10 mm) thick frosted Crystal Clear glass.
- Door tracking system features a hidden, cushioned, center guide for smooth, quiet sliding action.
- Smooth, easy-to-clean wall jambs.
- Contemporary vertical blade handles complete the look of this door.
- CleanCoat<sup>®</sup> technology creates a barrier between the water and glass to help keep your shower door looking new.

# Levity®

**KOHLER**<sub>®</sub>

Frameless Sliding Shower Door K-706011-L