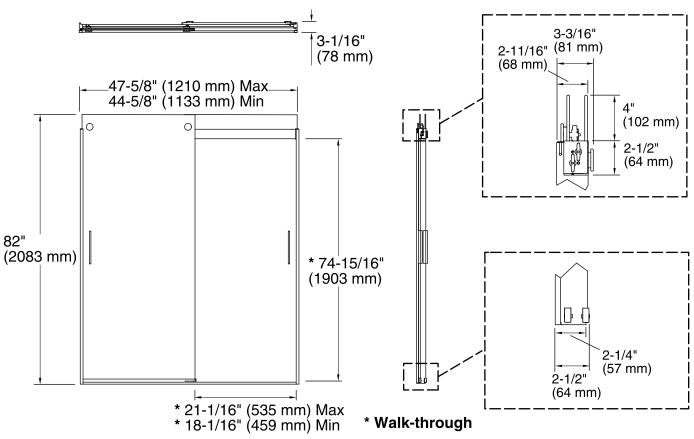

### **Technical Information**

All product dimensions are nominal.Installation type:For receptor installationOpening style:Sliding/BypassOpening Width - Min:44-5/8" (1133 mm)Opening Width - Max:47-5/8" (1210 mm)Walk-through - Min:18-1/16" (459 mm)Walk-through - Max:21-1/16" (535 mm)Glass thickness:3/8" (10 mm)