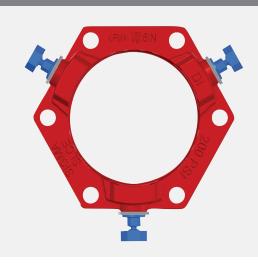

## **PRODUCT SPECIFICATIONS**

**MATERIAL:** 

 Gland body, wedge inserts and break-off top actuating bolts are manufactured of high strength ductile iron in accordance with ASTM A536, Grade 65-45-12.

**SIZE RANGE:** 

**COATING:** 

- Red Alkyd paint
- Electro-deposition "CORRSAFE™" available upon request. For further information, please refer to our CORRSAFE Product Information sheet at http://www.sigmaco.com/pipe-restraint-product-coatings-linings/