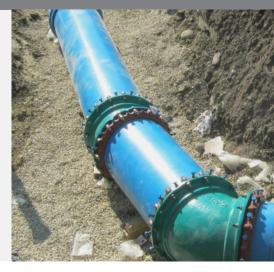

TRACEABILITY:

 Gland body, wedge inserts and break-off top actuating bolts are individually cast with exact heat code information.

**INSTALLATION:** 

• In accordance with manufacturer's recommendation and applicable AWWA standards.