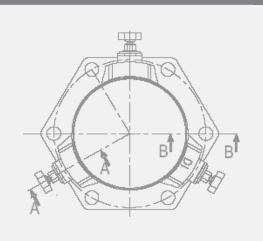

## **PRODUCT SPECIFICATIONS**

**MATERIAL:** 

 Gland body, wedge inserts and break-off top actuating bolts are manufactured of high strength ductile iron in accordance with ASTM A536, Grade 65-45-12.

**SIZE RANGE:** 

• 3" through 36"

**DIMENSION:** 

Conform to ANSI/AWWA C111/A21.11 & ANSI/AWWA C153/A21.53 standards

PRESSURE RATING:

• Equal to the water working pressure rating of the pipe upon which it is installed with a minimum 2:1 factor of safety.

**APPROVALS:** 

 Underwriters Laboratories' listed in sizes 4"-12" to ASTM F1674 (latest revision) and Factory Mutual approved in sizes 4"-12".

**DEFLECTION:** 

• 5° on 3"-12", 2° on 14"-16", 1.5° on 18"-30" and 1° on 36"