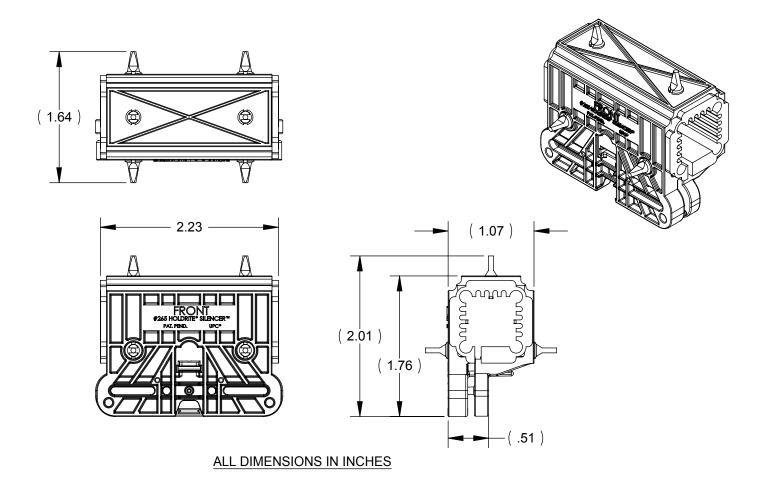

## PRODUCT SPECIFICATION DRAWING HOLDRITE® Silencer™ #265 Acoustical Shower Head/Tub Spout Clamp

The HOLDRITE Silencer #265 Acoustical Shower Head/Tub Spout Clamp is a strong and effective clamp for minimizing the noise generated at the shower or similar application. This clamp is designed for attachment to the Holdrite Stout Bracket® and accepts a drop eared 90° ell or similar fitting.

## **Product Information:**

- Materials:
  - Shell: Polypropylene, medium blue, UL94V-2 Isolator: Santoprene, 40 to 45 shore A, natural (off-white)

Screw Plate: 16 gage CRS, zinc plated

- Patent Pending
- UPC / IPC / IAPMO listed