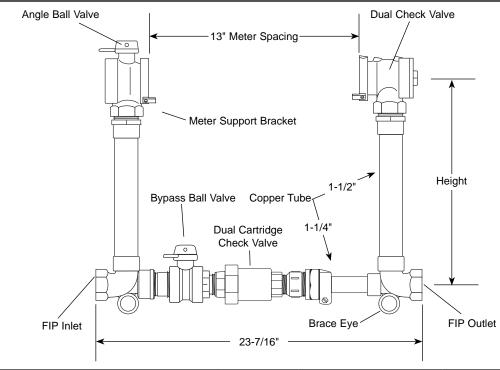

#### ANGLE BALL VALVE BY ANGLE DUAL CHECK VALVE (1-1/2" METER)

#### FEMALE IRON PIPE THREAD INLET AND OUTLET

| SERVICE LINE CONNECTION |            | Uriour | APPROX.  | Cara on Names         | ✓ SUBMITTED |
|-------------------------|------------|--------|----------|-----------------------|-------------|
| FIP INLET               | FIP OUTLET | HEIGHT | Wt. Lbs. | CATALOG NUMBER        | ITEM(S)     |
| 1-1/2"                  | 1-1/2"     | 12"    | 30       | VBHH76-12BHC-11-66-NL |             |
|                         |            | 15"    | 31       | VBHH76-15BHC-11-66-NL |             |
|                         |            | 18"    | 32       | VBHH76-18BHC-11-66-NL |             |
|                         |            | 21"    | 32       | VBHH76-21BHC-11-66-NL |             |
|                         |            | 24"    | 33       | VBHH76-24BHC-11-66-NL |             |
|                         |            | 27"    | 33       | VBHH76-27BHC-11-66-NL |             |

#### **FEATURES**

- All brass that comes in contact with potable water conforms to AWWA Standard C800 (UNS NO C89833)
- The product has the letters "NL" cast into the main body for proper identification
- Brass components that do not come in contact with potable water conform to AWWA Standard C800 (ASTM B-62 and ASTM B-584, UNS NO C83600 - 85-5-5-5)
- Constructed with Type K Copper and conforms to ASTM B-88, Copper Alloy #122
- · Bracing Eyes are standard
- Meter Support Brackets are standard
- · All Ford Meter Setters are assembled with lead-free solder
- Optional High Bypass add "HB" following the height. Example: VBHH76-12HB-11-66-NL
- Padlock wing is standard on all Angle Meter Ball Valves or Key Valves
- Dual check valves are approved to ASSE Standard 1024