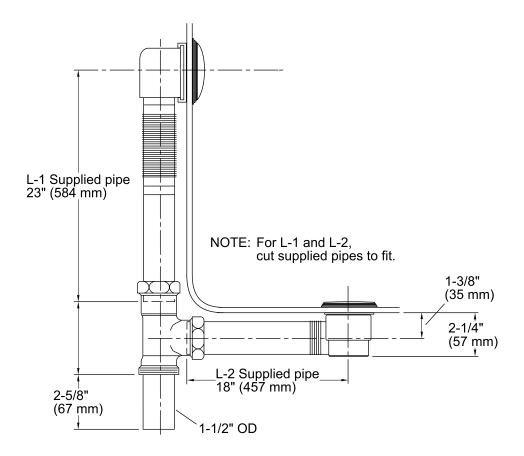

#### **Features**

- Solid brass construction.
- 20-gauge brass pipe.
- Toe-activated closing.
- Above- or through-floor installation.
- Flexible overflow joint conforms to various bath angles.
- Includes tee, drain ell, and overflow ell with attached 1-1/2" OD pipe.

### **Technical Information**

All product dimensions are nominal.