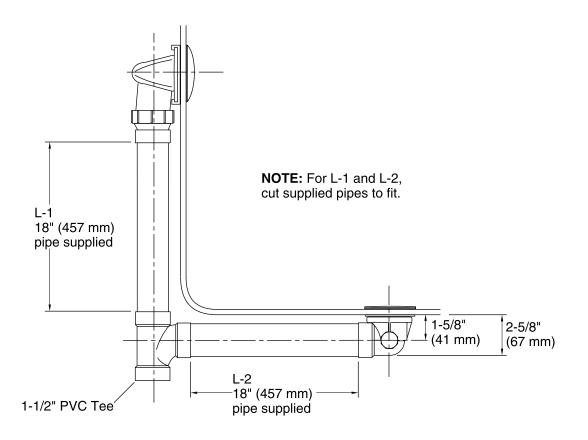

## PVC Slotted Overflow Bath Drain K-7272

## **Technical Information**

All product dimensions are nominal.