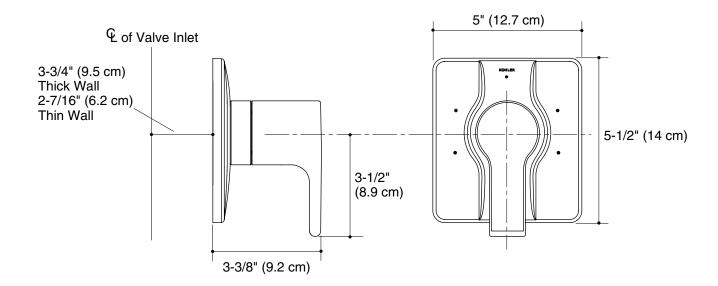

nishes

• CP: Polished Chrome

#### **Accessories**

• NA: None applicable

#### **Specified Model**

| <b>Model</b><br>K-T10449-4                             | Description Transfer valve trim | Colors/Finishes |
|--------------------------------------------------------|---------------------------------|-----------------|
| Required Accessories  K-672-K 3/4" Transfer valve □ NA |                                 | □NA             |

### **Product Specification**

Transfer valve trim shall be made of brass construction. Trim shall include front seal plate and handle assembly. Transfer valve trim shall be Kohler Model K-T10449-4-\_\_\_ and transfer valve shall be K-672-K-NA.

# **SINGULIER**<sub>TM</sub>

#### **Installation Notes**

Install this product according to the installation guide.



K-T10449

## **Product Diagram**