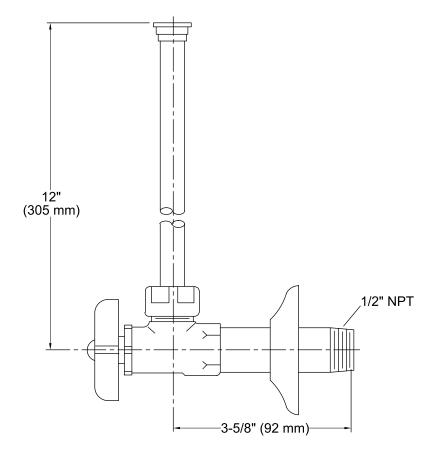

#### **Features**

- Brass construction.
- Compression valve.
- Annealed vertical tube with supply flange.
- 1/2" NPT connection with flange.
- Four-arm handle stop.

#### **Technical Information**

All product dimensions are nominal.