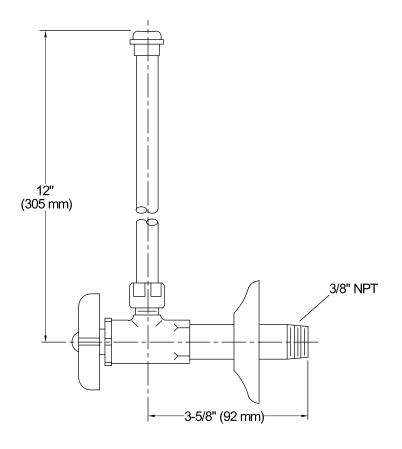

ection with flange.
- Four-arm handle stop.



### Codes/Standards

ASME A112.18.1/CSA B125.1 NSF 61 NSF 372 All applicable US Federal and State material regulations

### **KOHLER® One-Year Limited Warranty**

See website for detailed warranty information.

### **Available Color/Finishes**

Color tiles intended for reference only.

| Color | Code | Description              |
|-------|------|--------------------------|
|       | CP   | Polished Chrome          |
|       | SN   | Vibrant® Polished Nickel |
|       | AF   | Vibrant® French Gold     |
|       | РВ   | Vibrant® Polished Brass  |
|       | G    | Brushed Chrome           |
|       | BN   | Vibrant® Brushed Nickel  |
|       | BV   | Vibrant® Brushed Bronze  |
|       | BKB  | Brushed Black            |



# **KOHLER**, Faucets



### **Technical Information**

All product dimensions are nominal.

#### **Notes**

Install this product according to the installation guide.