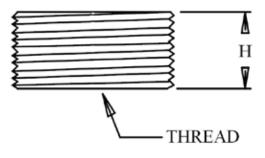

#### **Product Specification**

| Item No. | Thread      | Height | Material |
|----------|-------------|--------|----------|
| PFCMRH   | 1-1/4" NPSM | 0.38"  | Brass    |
| PFCMRJ   | 1-1/2" NPSM | 0.38"  | Brass    |
| PFCMRK   | 2" NPSM     | 0.38"  | Brass    |