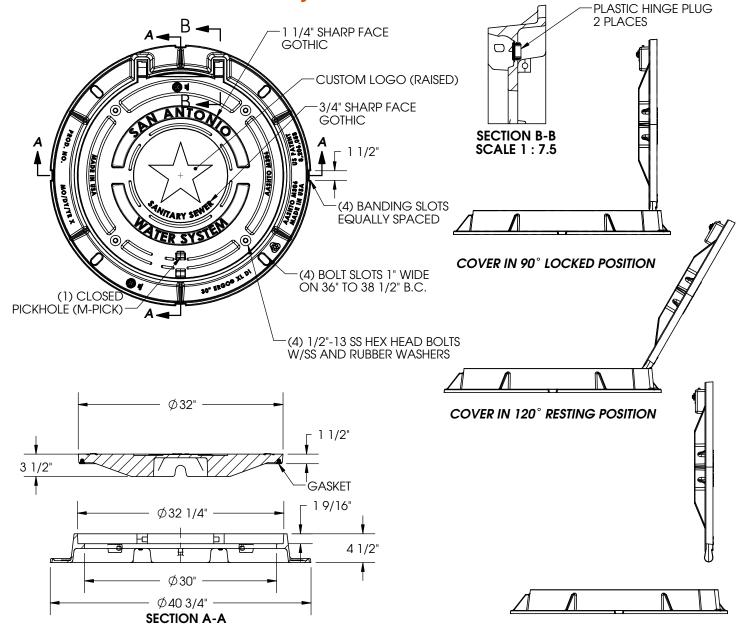

## Product Number 41421084L01 Design Features

-Materials

Cover

Ductile Iron (80-55-06)

Frame

Ductile Iron (80-55-06)

-Design Load Heavy Duty

-Open Area

-Coating Undipped

- √ Designates Machined Surface