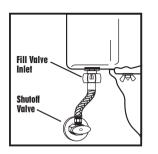

## INSTALLATION INSTRUCTIONS

- 1. Turn off water supply at shutoff valve.
- 2. Remove old supply connector and clean all connector threads.
- 3. Thread the metal nut onto the shutoff valve and tighten 1/2 turn beyond hand-tight.
- 4. Prior to threading plastic nut onto fill valve shank, turn Click Seal® nut counter-clockwise until threads align. Gently turn Click Seal® nut clockwise and HAND-TIGHTEN until nut clicks. "The click lets you know it's sealed.®"
- 5. Slowly turn on water at the shutoff valve.
- Carefully check for leaks at shutoff valve. If leak appears, tighten nut just enough to provide a leak-free joint. DO NOT OVERTIGHTEN.