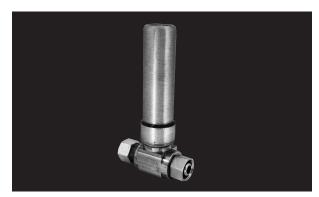

## LF Female Compression Tee Water Hammer Arrestor

## **Product Features**

- · For single fixture use
- Helps to eliminate shock waves generated in piping systems by sudden on/off changes in flow
- Compression x Female Compression designed to install either between stub out and supply stop or between supply stop and supply tube for dishwashers, faucets, toilets or ice makers
- Polypropylene piston
- AA arrestors are suitable for 1-3 fixture units
- May be installed at any angle.
  To function more effectively, please install within 6 feet of the fixture the arrestor is servicing.
- · Approved for installation with no access panels required.

**PFXWHACTCA** 