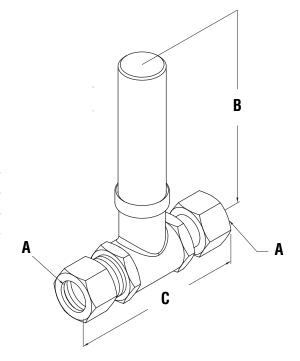

## **Product Specifications**

Temperature Range: 33°F to 180°F Max. Working Pressure: 350 PSI ASSE 1010-2004 IAMPO Listed (cUPC) Certified to NSF 372 requirements

| Model Numbers | А                                                    | В               | С               |
|---------------|------------------------------------------------------|-----------------|-----------------|
| PFXWHACTCA    | 3/8" OD Compression Tee X 3/8" OD Female Compression | 3-7/8" (98.4mm) | 2-3/8" (58.7mm) |
| PFXWHACTD     | 5/8" OD Compression Tee X 5/8" OD Female Compression | 3-7/8" (98.4mm) | 2-1/2" (63.5mm) |