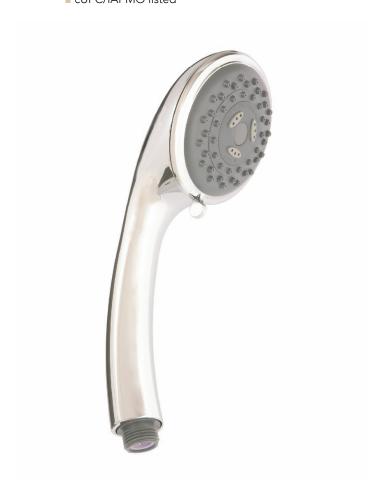

### **HANDSHOWER**

#### **Product Codes:**

MIRHS4040ECP (polished chrome) MIRHS4040EBN (brushed nickel) MIRHS4040EORB (oil rubbed bronze)

- 3 function handshower (full spray, massage spray, full & massage spray)
- Max flow rate: 2.0 GPM at 80 PSI
- Easy clean rubber nozzles
- 1/2"-14NPSM connection
- Easy installation
- Factory installed backflow prevention check valve
- Required hose sold separately
- Lifetime limited warranty
- Meets ASME: A112.18.1
- cUPC/IAPMO listed

## **HANDSHOWER**

### **Product Codes:**

MIRHS4040ECP (polished chrome) MIRHS4040EBN (brushed nickel) MIRHS4040EORB (oil rubbed bronze)