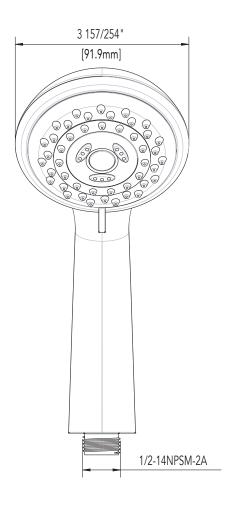

#### **Product Codes:**

MIRHS4040ECP (polished chrome) MIRHS4040EBN (brushed nickel) MIRHS4040EORB (oil rubbed bronze)

- 3 function handshower (full spray, massage spray, full & massage spray)
- Max flow rate: 2.0 GPM at 80 PSI
- Easy clean rubber nozzles
- 1/2"-14NPSM connection
- Easy installation
- Factory installed backflow prevention check valve
- Required hose sold separately
- Lifetime limited warranty
- Meets ASME: A112.18.1
- cUPC/IAPMO listed

### **Product Codes:**

MIRHS4040ECP (polished chrome) MIRHS4040EBN (brushed nickel) MIRHS4040EORB (oil rubbed bronze)