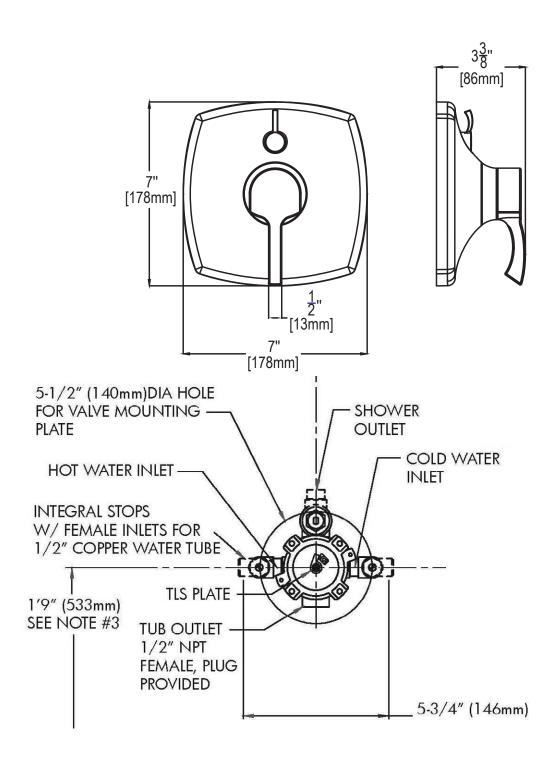

### **WARRANTY:**

• 5 Year Limited

DIMENSIONS: NOTE: 1. All dimensions are in inches (millimeters) unless otherwise specified and are subject to change without notice. 2. Unless otherwise specified, all inlets and outlets are 1/2\* female copper sweat. 3. For ADA mounting locations, consult ADAAG, ANSI A117.1, or static regulations.