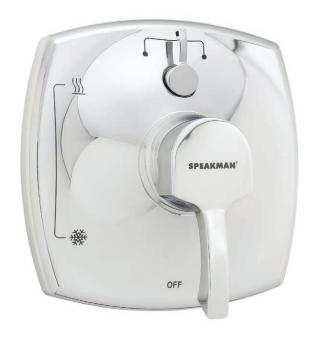

# SPEAKMAN° SM-11400-P

Tiber Pressure Balance Valve with Diverter and Trim

## **FEATURES** VALVE:

- Anti-scald pressure balance valve
- Built-in check valves
- Pressure balancing and ceramic temperature regulating cartridge
- Adjustable temperature limit stop
- Integral stops
- 1/2" NPT female tub outlet
- 1/2" sweat shower outlet
- 1/2" sweat inlets
- Diverter handle allows for transfer between two water outlets

#### TRIM:

- Modern rounded square styling
- Mounting plate with seal
- Metal handles
- Durable plastic trim plate

#### FINISH:

PC. BN