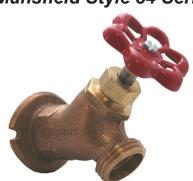

## **Heavy Pattern Brass Sillcocks**

## Mansfield Style 34 Series

- · Heavy pattern casted red brass construction
- · Solid brass operating stem
- Large unobstructed waterways for greater flow rates
- Cast metal handle assembly with brass mounting screw
- Red, blue or green operating handle options
- · Packing nut design for years of reliable life
- AFG teflon with graphite packing
- Available with integral vacuum breaker
- Female and SWT iron pipe inlet connections
- 3/4" garden hose connection outlet
- · Solid brass fast-travel stem with ACME threads
- Each valve individually air-tested