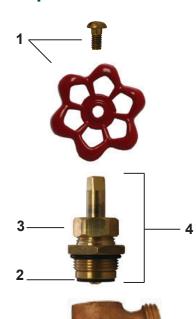

# **Heavy Pattern Brass Sillcocks**

## Mansfield Style 34 Series



- · Heavy pattern casted red brass construction
- · Solid brass operating stem
- Large unobstructed waterways for greater flow rates
- Cast metal handle assembly with brass mounting screw
- Red, blue or green operating handle options
- · Packing nut design for years of reliable life
- AFG teflon with graphite packing
- Available with integral vacuum breaker
- Female and SWT iron pipe inlet connections
- 3/4" garden hose connection outlet
- · Solid brass fast-travel stem with ACME threads
- Each valve individually air-tested

## Handle Option None- Red 40- ½" FIP 60- ¾" FIP 67- ½" Copper Inside or ¾" Type M Copper Outside Handle Option None- Red B- Blue G- PRIER Green VB- Integral Vacuum Breaker

## **Replacement Parts**