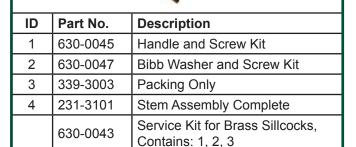

**Heavy Pattern Brass Sillcocks**

## Mansfield Style 34 Series



- · Heavy pattern casted red brass construction
- · Solid brass operating stem
- Large unobstructed waterways for greater flow rates
- Cast metal handle assembly with brass mounting screw
- Red, blue or green operating handle options
- · Packing nut design for years of reliable life
- AFG teflon with graphite packing
- Available with integral vacuum breaker
- Female and SWT iron pipe inlet connections
- 3/4" garden hose connection outlet
- · Solid brass fast-travel stem with ACME threads
- Each valve individually air-tested

## Handle Option None- Red 40- ½" FIP 60- ¾" FIP 67- ½" Copper Inside or ¾" Type M Copper Outside Handle Option None- Red B- Blue G- PRIER Green VB- Integral Vacuum Breaker

## **Replacement Parts**