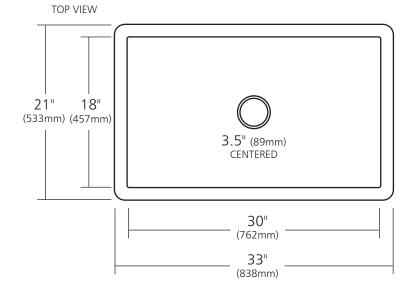

### **PRODUCT DETAILS**

- 33" x 21" x 10.5" OD (838mm x 533mm x 267mm)
- 30" x 18" x 10" ID (762mm x 457mm x 254mm)
- Hand hammered 16 gauge recycled copper
- 3.5" (89mm) drain opening
- Dimensions are not exact and may vary  $\pm .5$ " (13mm)