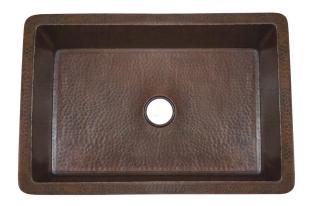

## **SPECIFICATIONS**

# **COCINA 33**

Cocina Series







CPK272 Antique CPK572 Brushed Nickel

### **PRODUCT DETAILS**

- 33" x 21" x 10.5" OD (838mm x 533mm x 267mm)
- 30" x 18" x 10" ID (762mm x 457mm x 254mm)
- Hand hammered 16 gauge recycled copper
- 3.5" (89mm) drain opening
- Dimensions are not exact and may vary  $\pm .5$ " (13mm)

#### **INSTALLATION**

• Undermount

#### **COORDINATING PRODUCTS**

Drains: DR320 or DR340Bottom Grid: GR2917

### STANDARDS COMPLIANCE

UPC/cUPC compliant

#### **IMPORTANT**

Due to the handcrafted nature of this product, it will vary in finish, texture, hammering, and other details. Dimensions may vary up to .5" (13mm). We strongly recommend waiting for the actual product before making any installation cuts.