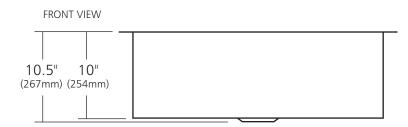

### **PRODUCT DETAILS**

- 33" x 21" x 10.5" OD (838mm x 533mm x 267mm)
- 30" x 18" x 10" ID (762mm x 457mm x 254mm)
- Hand hammered 16 gauge recycled copper
- 3.5" (89mm) drain opening
- Dimensions are not exact and may vary  $\pm .5$ " (13mm)