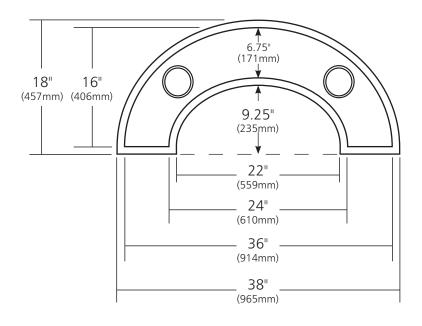

# SPECIFICATIONS

| 6" 5.75"                |  |  |  | Г |
|-------------------------|--|--|--|---|
| (152mm) (1 <u>46mm)</u> |  |  |  |   |

CPS212- Antique CPS512- Brushed Nickel

#### **PRODUCT DETAILS**

- 38" x 18" x 6" Overall OD (965mm x 457mm x 152mm)
- 36" x 16" x 5.75" Overall ID (914mm x 406mm x 146mm)
- Basin Width: 6" to 6.75" ID (152mm to 171mm)
- Hand hammered 16 gauge recycled copper
- 3.5" (89mm) drain opening
- Dimensions are not exact and may vary  $\pm 1/\!\! 2^{\rm \prime\prime}$  (13mm)