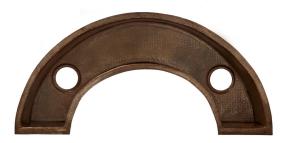

#### **PRODUCT DETAILS**

- 38" x 18" x 6" Overall OD (965mm x 457mm x 152mm)
- 36" x 16" x 5.75" Overall ID (914mm x 406mm x 146mm)
- Basin Width: 6" to 6.75" ID (152mm to 171mm)
- Hand hammered 16 gauge recycled copper
- 3.5" (89mm) drain opening
- Dimensions are not exact and may vary  $\pm 1/\!\! 2^{\rm \prime\prime}$  (13mm)