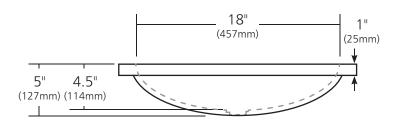

#### **PRODUCT DETAILS**

- 20.625" x 14.625" x 5" OD (524mm x 371mm x 127mm)
- 18" x 12" x 4.5" ID (457mm x 305mm x 114mm)
- 1.5" (38mm) drain opening
- Handcrafted from sustainable NativeStone<sup>™</sup>
- Sealed with impermeable nano sealer