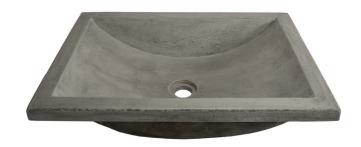

# **CABRILLO**

NativeStone™ Collection

NSL2014-A Ash NSL2014-S Slate NSL2014-P Pearl

#### **PRODUCT DETAILS**

- 20.625" x 14.625" x 5" OD (524mm x 371mm x 127mm)
- 18" x 12" x 4.5" ID (457mm x 305mm x 114mm)
- 1.5" (38mm) drain opening
- Handcrafted from sustainable NativeStone<sup>™</sup>
- Sealed with impermeable nano sealer