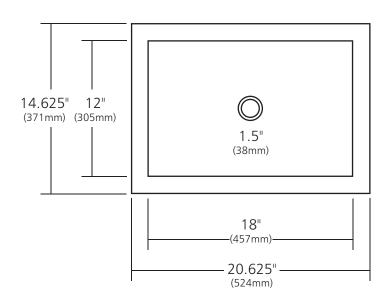

#### **PRODUCT DETAILS**

- 20.625" x 14.625" x 5" OD (524mm x 371mm x 127mm)
- 18" x 12" x 4.5" ID (457mm x 305mm x 114mm)
- 1.5" (38mm) drain opening
- Handcrafted from sustainable NativeStone<sup>™</sup>
- Sealed with impermeable nano sealer