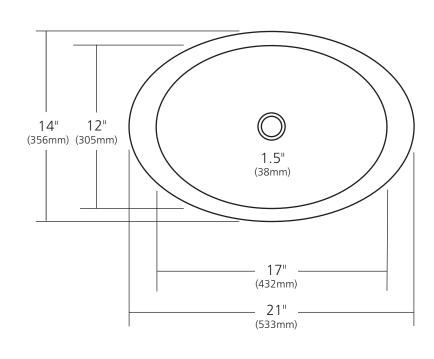

## **PRODUCT DETAILS**

- 21" x 14" x 5" OD (533mm x 356mm x 127mm)
- 17" x 12" x 4.5" ID (432mm x 305mm x 114mm)
- Hand hammered 16 gauge recycled copper
- 1.5" (38mm) drain opening
- Dimensions are not exact and may vary  $\pm 1/2^{"}$  (13mm)