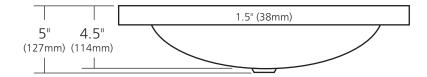

## **PRODUCT DETAILS**

- 21" x 14" x 5" OD (533mm x 356mm x 127mm)
- 17" x 12" x 4.5" ID (432mm x 305mm x 114mm)
- Hand hammered 16 gauge recycled copper
- 1.5" (38mm) drain opening
- Dimensions are not exact and may vary  $\pm 1/2^{"}$  (13mm)