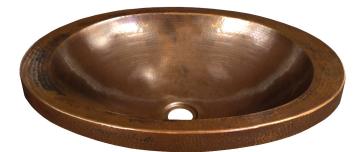

# SPECIFICATIONS HIBISCUS

CPS243- Antique CPS543- Brushed Nickel

## **PRODUCT DETAILS**

- 21" x 14" x 5" OD (533mm x 356mm x 127mm)
- 17" x 12" x 4.5" ID (432mm x 305mm x 114mm)
- Hand hammered 16 gauge recycled copper
- 1.5" (38mm) drain opening
- Dimensions are not exact and may vary  $\pm 1/2^{"}$  (13mm)