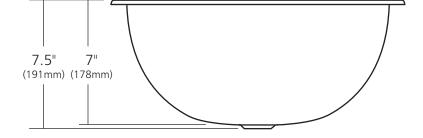

### **PRODUCT DETAILS**

- 17" x 13.25" x 7.5" OD (432mm x 337mm x 191mm)
- 15.25" x11.5" x 7" ID (387mm x 292mm x 178mm)
- Hand hammered 16 gauge recycled copper
- 1.5" (38mm) drain opening
- Dimensions are not exact and may vary  $\pm \frac{1}{2}$ " (13mm)