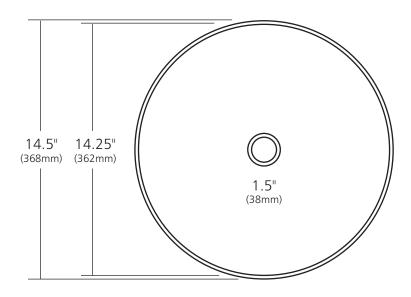

## **PRODUCT DETAILS**

- 14.5" x 3.75" OD (368mm x 95mm)
- 14.25" x 3.5" ID (362mm x 89mm)
- Hand hammered 15 gauge recycled copper
- 1.5" (38mm) drain opening
- Dimensions are not exact and may vary  $\pm \frac{1}{2}$ " (13mm)