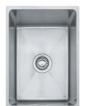

Professional Series PSX110138 Stainless Steel | 122.0046.779 FAMILY : Sinks | SERIE : Professional Series | MODEL : PSX110138 | FINISH : Stainless Steel | INSTALLATION TYPE : Undermount | STYLE : Contemporary

## Professional Series PSX110138 Stainless Steel | 122.0046.779

FAMILY : Sinks | SERIE : Professional Series | MODEL : PSX110138 | FINISH : Stainless Steel | INSTALLATION TYPE : Undermount | STYLE : Contemporary