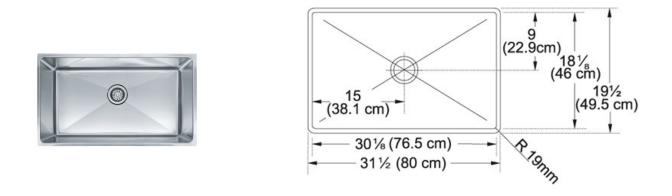

| TECHNICAL DATA       |                       |
|----------------------|-----------------------|
| Minimum Cabinet Size | 33"                   |
| Drain Opening        | 3 1/2"                |
| Length overall       | 31 1/2"               |
| Width overall        | 19 11/16"             |
| Length of large bowl | 30"                   |
| Width of large bowl  | 18"                   |
| Depth of large bowl  | 9"                    |
| Number of Bowls      | 1                     |
| Type of Material     | 16-GA-STAINLESS-STEEL |
| Cut-Out Template     | Yes                   |
| Installation Clips   | Yes                   |
| Where to buy         | Showroom              |
| Where to buy         | Showroom              |
|                      |                       |