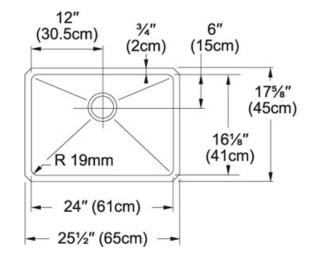

| TECHNICAL DATA       |                       |
|----------------------|-----------------------|
| Minimum Cabinet Size | 27"                   |
| Length overall       | 25 1/2"               |
| Width overall        | 17 5/8"               |
| Length of large bowl | 24"                   |
| Width of large bowl  | 16 1/8"               |
| Depth of large bowl  | 11 7/16"              |
| Number of Bowls      | 1                     |
| Type of Material     | 16-GA-STAINLESS-STEEL |
| Cut-Out Template     | Yes                   |
| Installation Clips   | Yes                   |
| Where to buy         | Showroom              |
| Where to buy         | Showroom              |