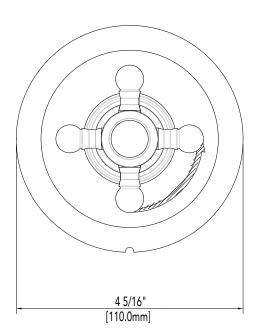

#### Product Codes:

MIRBR9007CP (polished chrome) MIRBR9007BN (brushed nickel) MIRBR9007ORB (oil rubbed bronze) MIRBR9007PN (polished nickel)

- Cross style metal handle
- Wall thickness range 1" to 1-3/4"
- Recommended valve installation depth 1-5/8" to 2-3/8"
- Requires rough-in valve (MIR6020 or MIR6040)
- Extension kit available (MIR6020EXT)
- Lifetime limited warranty
- Meets ANSI:A112.18.1M
- cUPC/IAPMO listed