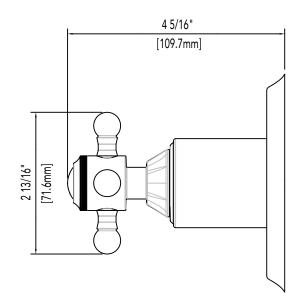

#### Product Codes:

MIRBR9007CP (polished chrome) MIRBR9007BN (brushed nickel) MIRBR9007ORB (oil rubbed bronze) MIRBR9007PN (polished nickel)

- Cross style metal handle
- Wall thickness range 1" to 1-3/4"
- Recommended valve installation depth 1-5/8" to 2-3/8"
- Requires rough-in valve (MIR6020 or MIR6040)
- Extension kit available (MIR6020EXT)
- Lifetime limited warranty
- Meets ANSI:A112.18.1M
- cUPC/IAPMO listed