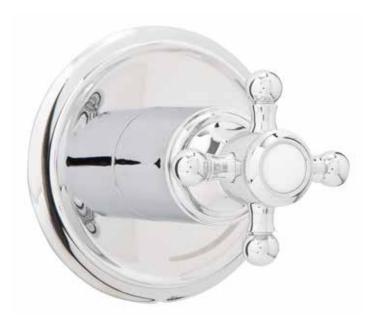

## VOLUME CONTROL VALVE TRIM KIT

#### Product Codes:

MIRBR9007CP (polished chrome) MIRBR9007BN (brushed nickel) MIRBR9007ORB (oil rubbed bronze) MIRBR9007PN (polished nickel)

- Cross style metal handle
- Wall thickness range 1" to 1-3/4"
- Recommended valve installation depth 1-5/8" to 2-3/8"
- Requires rough-in valve (MIR6020 or MIR6040)
- Extension kit available (MIR6020EXT)
- Lifetime limited warranty
- Meets ANSI:A112.18.1M
- cUPC/IAPMO listed