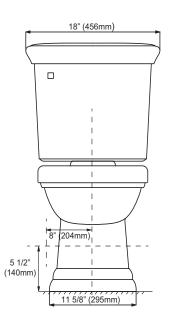

#### Product Codes:

MIRBR240AWH – elongated bowl (white)

MIRBR200AWH – tank (white)

MIRBR240ABS – elongated bowl (biscuit)

MIRBR200ABS – tank (biscuit)

- Vitreous china construction
- 1.28 gpf HET, High efficiency toilet
- EPA WaterSense certified
- Uses 20% less water than standard low-consumption toilets
- ADA-compliant 16" high bowl with slow close seat and cover
- 12" rough-in
- 2-1/4" fully glazed trapway with high performance 3" flush valve
- Includes polished chrome trip lever
- Supply not included
- 100% factory flush tested

- Installation, operating, care and maintenance instructions included
- 1 year limited warranty
- Meets ASME Standard: A112.19.2M
- Meets CSA B651
- cUPC /IAPMO listed
- Recommended accessories
   MB425PN Flush lever, PN
   MB425BN Flush lever, BN
   MB425ORB Flush lever, ORB