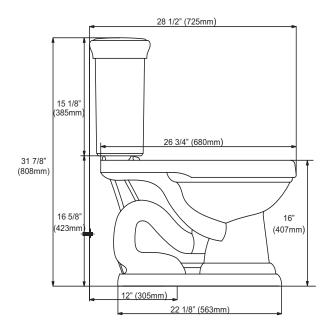

#### Product Codes:

MIRBR240AWH – elongated bowl (white)

MIRBR200AWH – tank (white)

MIRBR240ABS – elongated bowl (biscuit)

MIRBR200ABS – tank (biscuit)

- Vitreous china construction
- 1.28 gpf HET, High efficiency toilet
- EPA WaterSense certified
- Uses 20% less water than standard low-consumption toilets
- ADA-compliant 16" high bowl with slow close seat and cover
- 12" rough-in
- 2-1/4" fully glazed trapway with high performance 3" flush valve
- Includes polished chrome trip lever
- Supply not included
- 100% factory flush tested

- Installation, operating, care and maintenance instructions included
- 1 year limited warranty
- Meets ASME Standard: A112.19.2M
- Meets CSA B651
- cUPC /IAPMO listed
- Recommended accessories
   MB425PN Flush lever, PN
   MB425BN Flush lever, BN
   MB425ORB Flush lever, ORB