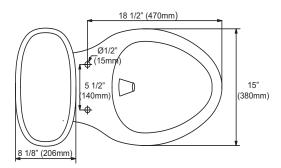

#### Product Codes:

MIRBR240AWH – elongated bowl (white)

MIRBR200AWH – tank (white)

MIRBR240ABS – elongated bowl (biscuit)

MIRBR200ABS – tank (biscuit)

- Vitreous china construction
- 1.28 gpf HET, High efficiency toilet
- EPA WaterSense certified
- Uses 20% less water than standard low-consumption toilets
- ADA-compliant 16" high bowl with slow close seat and cover
- 12" rough-in
- 2-1/4" fully glazed trapway with high performance 3" flush valve
- Includes polished chrome trip lever
- Supply not included
- 100% factory flush tested

- Installation, operating, care and maintenance instructions included
- 1 year limited warranty
- Meets ASME Standard: A112.19.2M
- Meets CSA B651
- cUPC /IAPMO listed
- Recommended accessories
   MB425PN Flush lever, PN
   MB425BN Flush lever, BN
   MB425ORB Flush lever, ORB