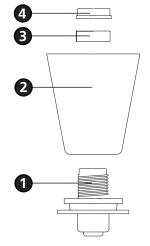

### **Drawing 3 - Fixture Assembly**

- Make electrical connections from supply wire to fixture lead wires. Refer to instruction sheet (I.S. 18) and follow all instructions to make all necessary wiring connections. Then refer back to this sheet to complete installation of this fixture.
  - 1. To mount fixture, slide backplate (E) over screws (B) and secure with ball knobs (F) see Drawing 2.
  - 1. To install glass, remove the spacer (3) and socket ring (4) from the socket (1) see Drawing 2.
  - 2. Place glass (2) over the socket (1).
  - 3. Slip spacer (3) and thread socket ring (4) back on to socket (1) and hand tighten. Note: Over tightening could cause damage to glass.
  - 4. Repeat steps 1-3 for remaining glass.
  - 5. Fixture can now be lamped accordingly.