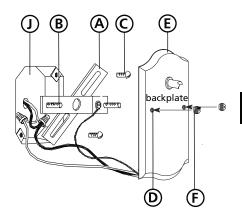

### **Drawing 2 - Fixture Mounting**

\*\*\* The construction of this fixture will be accomplished by first mounting the mounting strap to the junction box, making all necessary electrical connections, mounting the fixture to the wall and then installing the fixture glass.

- 1. Prepare mounting strap (A) by threading the two long mounting screws (B) into the back of the gull wing bracket - see Drawing 1.
- Be sure the holes into which the screws are threaded match the spacing of holes (D) in the back plate (E) - see Drawings 1 and 2.
- 2. Attach mounting strap (A) to junction box (J) using two 1" screws (C) see Drawing 2.

### **Drawing 3 - Fixture Assembly**

- Make electrical connections from supply wire to fixture lead wires. Refer to instruction sheet (I.S. 18) and follow all instructions to make all necessary wiring connections. Then refer back to this sheet to complete installation of this fixture.
  - 1. To mount fixture, slide backplate (E) over screws (B) and secure with ball knobs (F) see Drawing 2.
  - 1. To install glass, remove the spacer (3) and socket ring (4) from the socket (1) see Drawing 2.
  - 2. Place glass (2) over the socket (1).
  - 3. Slip spacer (3) and thread socket ring (4) back on to socket (1) and hand tighten. Note: Over tightening could cause damage to glass.
  - 4. Repeat steps 1-3 for remaining glass.
  - 5. Fixture can now be lamped accordingly.