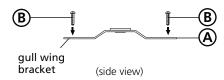

### **Drawing 1 - Strap Detail**

- 1. Prepare mounting strap (A) by threading the two long mounting screws (B) into the back of the gull wing bracket - see Drawing 1.
- Be sure the holes into which the screws are threaded match the spacing of holes (D) in the back plate (E) - see Drawings 1 and 2.
- 2. Attach mounting strap (A) to junction box (J) using two 1" screws (C) see Drawing 2.