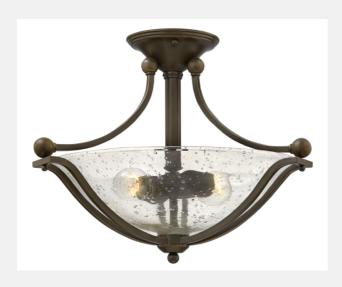

| BOLLA 4651OB-CL |
|-----------------|
| OLDE BRONZE     |

| WIDTH:         | 19.3"          |
|----------------|----------------|
| HEIGHT:        | 14.0"          |
| WEIGHT:        | 8.0 LBS        |
| MATERIAL:      | METAL          |
| GLASS:         | CLEAR SEEDY    |
| CANOPY:        | 6" DIA.        |
| SOCKET:        | 2-100W MED     |
|                | *NOT INCLUDED  |
| CERTIFICATION: | C-US DRY RATED |
| VOLTAGE:       | 120V           |
| UPC:           | 640665465556   |