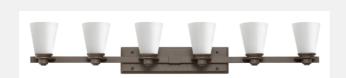

| AVON 5556KZ    |  |
|----------------|--|
| BUCKEYE BRONZE |  |

| WIDTH:            | 48.0"                    |
|-------------------|--------------------------|
| HEIGHT:           | 8.0"                     |
| WEIGHT:           | 14.0 LBS                 |
| MATERIAL:         | STEEL                    |
| GLASS:            | ETCHED OPAL              |
| BACKPLATE WIDTH:  | 18.3"                    |
| BACKPLATE HEIGHT: | 4.5"                     |
| SOCKET:           | 6-100W MED *NOT INCLUDED |
| EXTENSION:        | 6.3"                     |
| TTO:              | 5.8"                     |
| CERTIFICATION:    | C-US DAMP RATED          |
| VOLTAGE:          | 120V                     |
| UPC:              | 640665555622             |
| INSTALL OPTIONS:  | UP AND DOWN              |
|                   |                          |