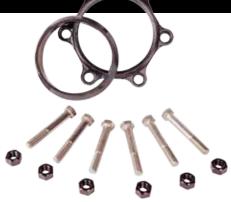

#### **GASKET**

A standard MJ gasket is used with this pack. See ANSI/AWWA C111/A21.11 for specifications. Compounded for water and sewer, NSF 61 Certified. Other compounds available on request.

### **BOLTS AND NUTS**

Standard MJ tee-bolts and nuts are used with this fitting. See ANSI/AWWA C111/A21.11 for specifications.