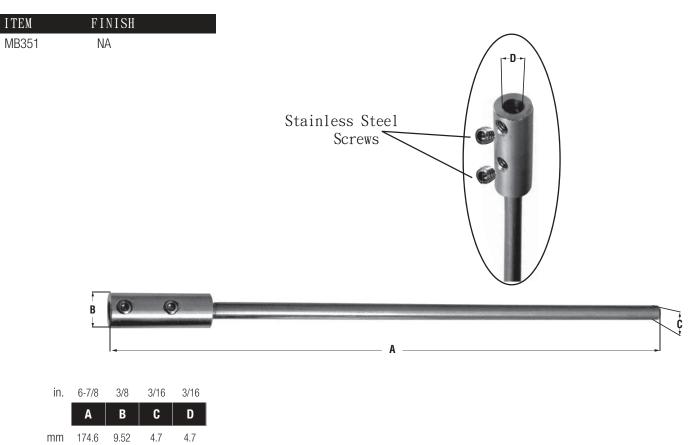

## **Lavatory Pop-Up Rod Extension**

Product Features

- Brass
- Fits Pop-Up Lift Rod or Horizontal Rod on Pop-Up Assemblies
- Extends Vertical Depth of Lift Rod 6" (152.4mm) or Extends Horizontal Length of Ball Rod 6" (152.4mm)
- Includes Allen Wrench

**Product Numbers** 

## **Product Specifications/Dimensions**

MB351NA

This carded product comes complete with trilingual installation, operating, care and maintenance instructions. Dimensions are subject to manufacturer's tolerance and can change without notice. Distributed by Ferguson and Wolseley Canada. Rev 03/12