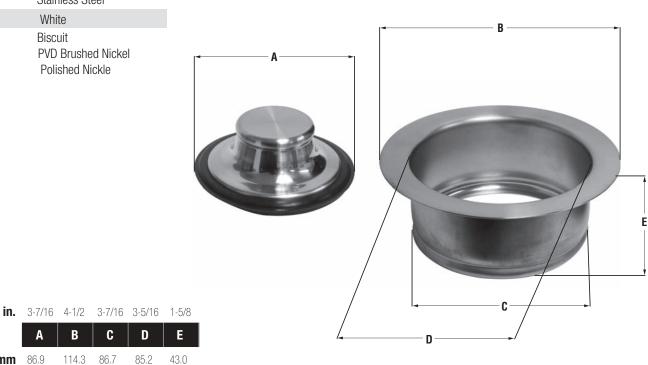

A

**mm** 86.9

## **Product Specifications/Dimensions**

This carded product comes complete with trilingual installation, operating, care and maintenance instructions. Dimensions are subject to manufacturer's tolerance and can change without notice. Distributed by Ferguson and Wolseley Canada. CPA 12/16-F